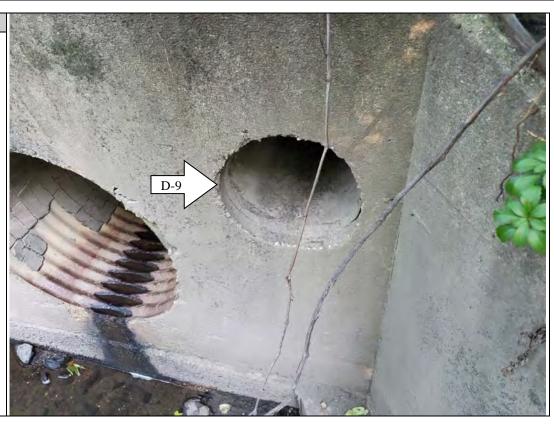

# Photo No. 9.

# Description:

Discharge ID: D-9

Location:

21 Hobart Ct

Watercourse:

Sprout Brook

Size:

15" RCP

Condition:

Excellent

Scour:

No

**Illicit Connection:** 

Repair:

No

Owner: Municipal