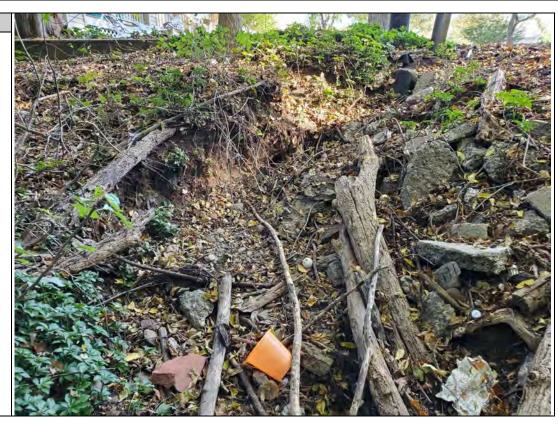

# Photo No. 3.

# Description:

Discharge ID: D-3

Location:

120 West Passaic St

Watercourse:

Sprout Brook

Size:

24" RCP

Condition:

Good

Scour:

No

Illicit Connection:

Repair:

No

Owner: County