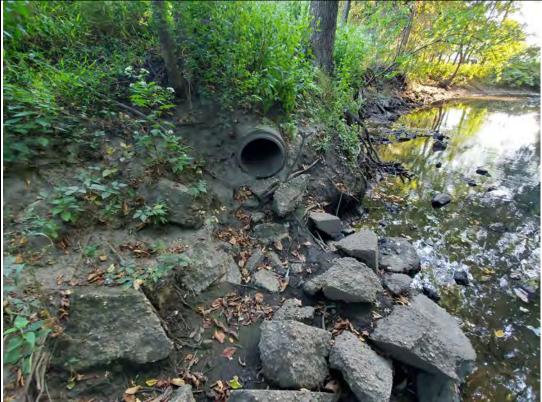

# Photo No. 10.

# Description:

Discharge ID: D-10

Location:

21 Hobart Ct

Watercourse:

Sprout Brook

Size:

36" CMP

Condition:

Excellent

Scour:

Illicit Connection:

No

Repair:

No