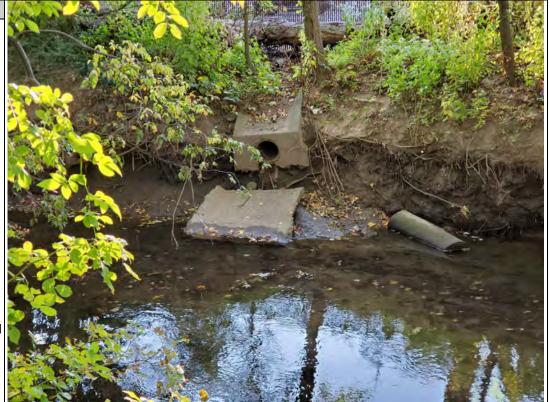

# Photo No. 17.

Description:

Discharge ID: D-17

Location:

23 Brooks Ave

Watercourse:

Saddle River

Size:

Unknown

Condition:

Unknown

Scour:

Unknown

Illicit Connection:

Unknown

Repair:

Locate Pipe and Reevaluate

Owner: Municipal