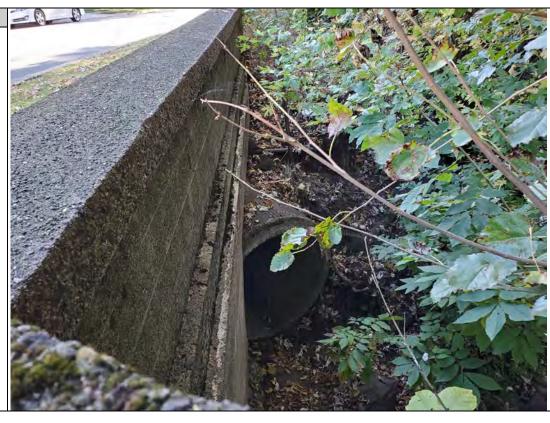

# Photo No. 4.

# Description:

Discharge ID:

D-4

Location:

151 West Passaic St

Watercourse:

Sprout Brook

Size:

15" RCP

Condition:

Poor

Scour:

Yes

Illicit Connection:

No

Repair:

Repair Headwall and Install Conduit Outlet Protection

**NJDEP Permit Required** 

IENT NAME: SITE LOCATION:

Township of Rochelle Park Rochelle Park, New Jersey

PROJECT NAME: Stormwater Outfall Survey PROJECT No.: ROP-153