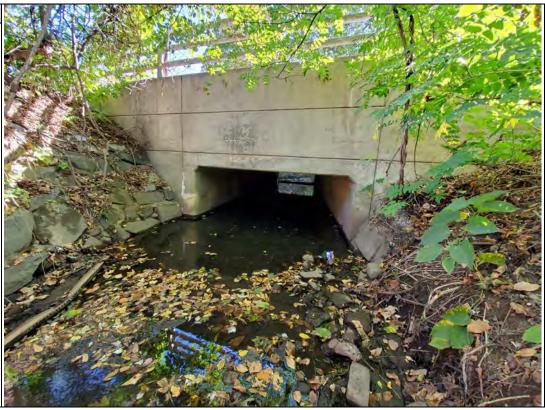

# Photo No. 18.

# Description:

Discharge ID:

D-18

Location:

151 West Passaic St

Watercourse:

Saddle River

Size:

42" RCP

Condition:

Excellent

Scour:

Illicit Connection:

No

Repair:

No