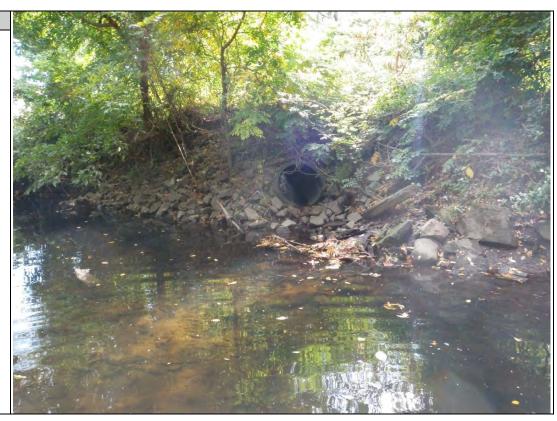

# Photo No. 16.

# Description:

Discharge ID:

D-16

<u>Location:</u> Saddle River County Park

### Watercourse:

Saddle River

### Size:

24" CMP

### Condition:

Fair

### Scour:

Yes

### Illicit Connection:

No

### Repair:

Install Headwall and Conduit Outlet Protection