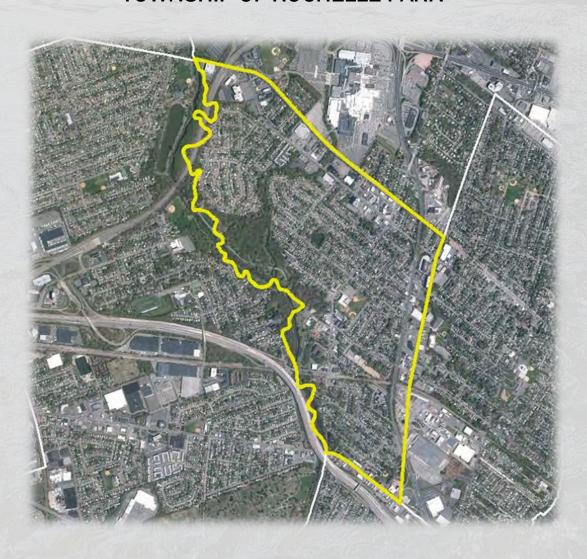

# TOWNSHIP OF ROCHELLE PARK

Township of Rochelle Park

Rochelle Park, New Jersey

PROJECT NAME: Stormwater Outfall Survey PROJECT No.: ROP-153