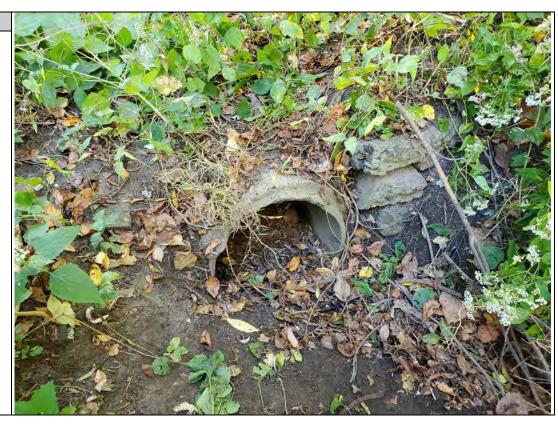

Install Headwall and Conduit Outlet Protection **NJDEP Permit Required** 

Owner: Municipal



# Photo No. 12.

# Description:

Discharge ID:

D-12

Location:

171 Chestnut St

Watercourse:

Sprout Brook

Size:

18" RCP

Condition:

Good

Scour:

Yes

Illicit Connection:

No

Repair:

Install Conduit Outlet Protection

**NJDEP Permit Required** 



### SITE PHOTOGRAPHS

CLIENT NAME:

Township of Rochelle Park

SITE LOCATION:

Rochelle Park, New Jersey

PROJECT NAME:

Stormwater Outfall Survey

PROJECT No.:

ROP-153

# Photo No. 13.

# Description:

Discharge ID: D-13

Location:

158 Forest Pl

Watercourse:

Sprout Brook

Size:

15" RCP

Condition:

Fair

Scour:

No

**Illicit Connection:** 

No

Repair:

Install Headwall and Conduit Outlet Protection NJDEP Permit Required

Owner: Private



# Photo No. 14.

# Description:

Discharge ID: D-14

Location:

145 Forest Pl

Watercourse:

Sprout Brook

Size:

18" RCP

Condition:

Fair

Scour:

Yes

Illicit Connection:

Investigate

Repair:

Install Conduit Outlet Protection

NJDEP Permit Required



### SITE PHOTOGRAPHS

Township of Rochelle Park

SITE LOCATION:

Rochelle Park, New Jersey

PROJECT NAME:

Stormwater Outfall Survey

PROJECT No.: ROP-153

# Photo No. 15.

# Description:

Discharge ID: D-15

### Location:

395 West Passaic St

### Watercourse:

Saddle River

### Size:

24" RCP

### Condition:

Excellent

### Scour:

No

### Illicit Connection:

### Repair:

No

Owner: Private



# Photo No. 16.

# Description:

Discharge ID:

D-16

<u>Location:</u> Saddle River County Park

### Watercourse:

Saddle River

### Size:

2