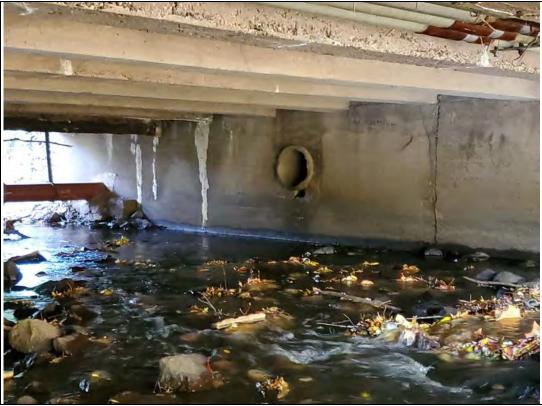

# Photo No. 2.

# Description:

Discharge ID: D-2

Location:

150 West Passaic St

Watercourse:

Sprout Brook

Size:

24" RCP

Condition:

Good

Scour:

Illicit Connection:

No

Repair:

No