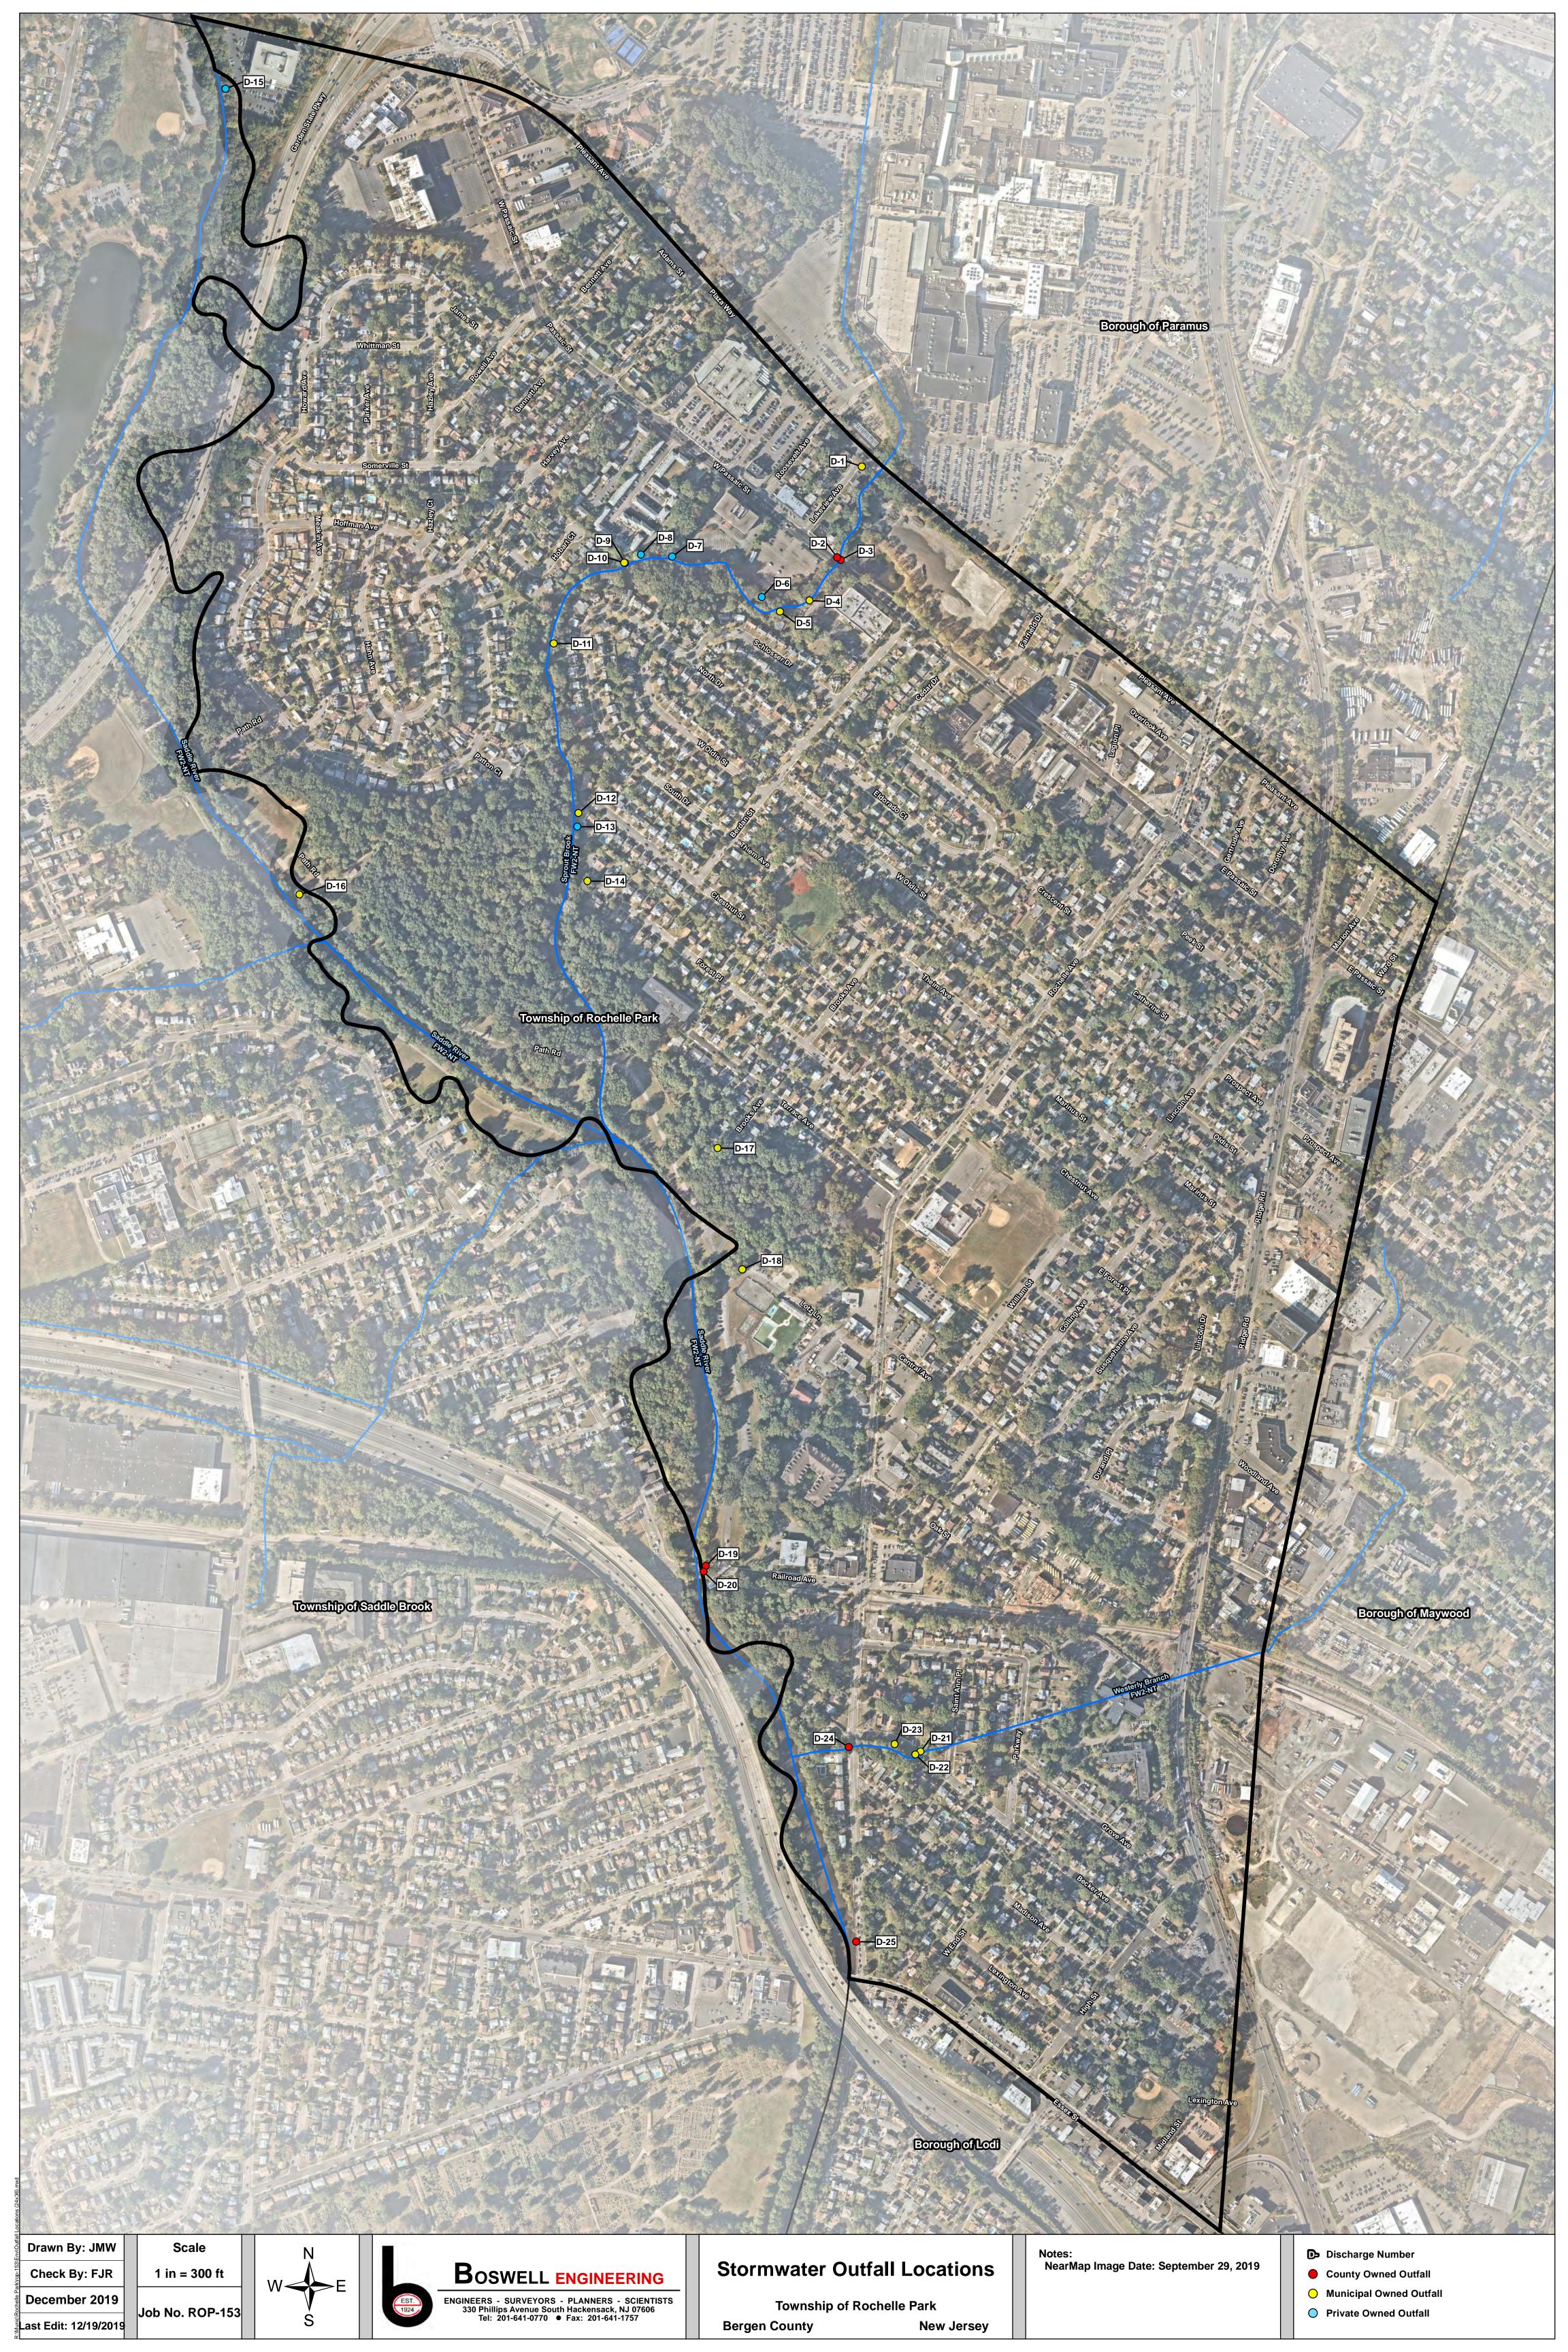

# STORMWATER OUTFALL PIPE STREAM SCOUR INSPECTION

# TOWNSHIP OF ROCHELLE PARK

Township of Rochelle Park

Rochelle Park, New Jersey

PROJECT NAME: Stormwater Outfall Survey PROJECT No.: ROP-153