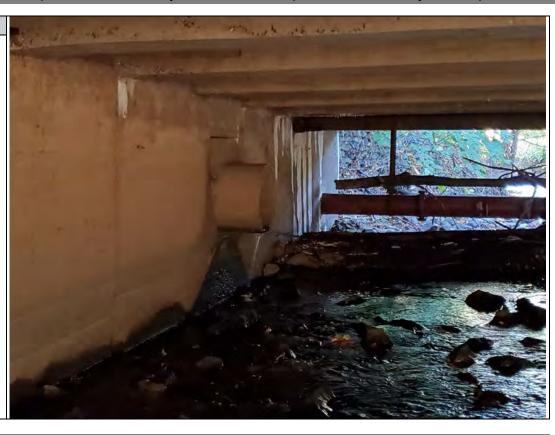

# Photo No. 24.

# Description:

Discharge ID: D-24

<u>Location:</u> 91 Rochelle Ave

Watercourse:

Westerly Branch

4'x3' Box Culvert

Condition:

Excellent

Scour:

Illicit Connection:

No

Repair:

No