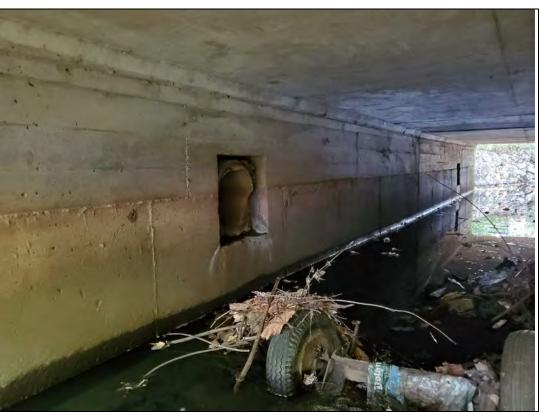

# Photo No. 4.

# Description:

Discharge ID:

D-4

Location:

151 West Passaic St

Watercourse:

Sprout Brook

Size:

15" RCP

Condition:

Poor

Scour:

Yes

Illicit Connection:

No

Repair:

Repair Headwall and Install Conduit Outlet Protection

**NJDEP Permit Required** 

IENT NAME: SITE LOCATION:

Township of Rochelle Park Rochelle Park, New Jersey

PROJECT NAME: Stormwater Outfall Survey PROJECT No.: ROP-153