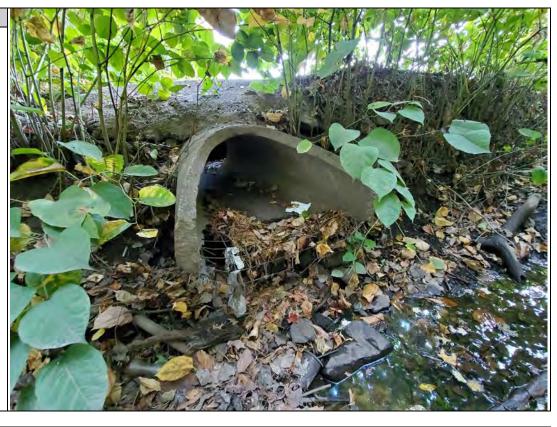

# Photo No. 4.

# Description:

Discharge ID:

D-4

Location:

151 West Passaic St

Watercourse:

Sprout Brook

Size:

15" RCP

Condition:

Poor

Scour:

Yes

Illicit Connection:

No

Repair:

Repair Headwall and Install Conduit Outlet Protection

**NJDEP Permit Required** 

IENT NAME: SITE LOCATION:

Township of Rochelle Park Rochelle Park, New Jersey

PROJECT NAME: Stormwater Outfall Survey PROJECT No.: ROP-153