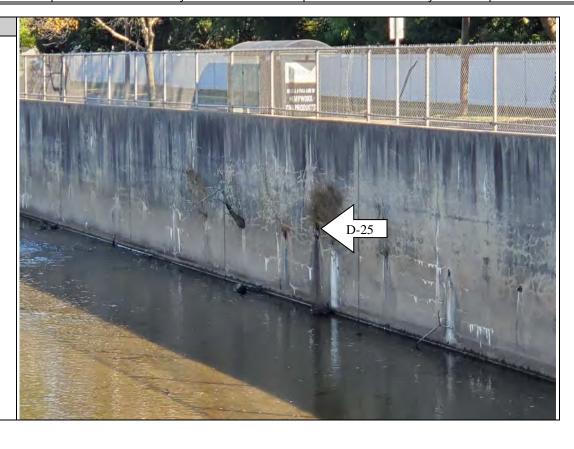

# Photo No. 25.

# Description:

Discharge ID: D-25

### Location:

12 Rochelle Ave

### Watercourse:

Saddle River

Size:

12" RCP

Condition:

Good

Scour:

No

**Illicit Connection:** 

No

Repair:

No