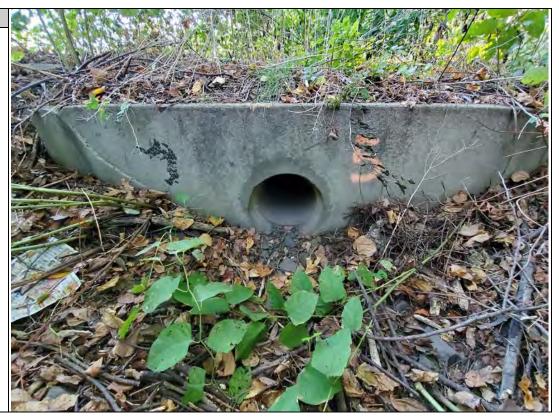

# Photo No. 14.

# Description:

Discharge ID: D-14

Location:

145 Forest Pl

Watercourse:

Sprout Brook

Size:

18" RCP

Condition:

Fair

Scour:

Yes

Illicit Connection:

Investigate

Repair:

Install Conduit Outlet Protection

NJDEP Permit Required