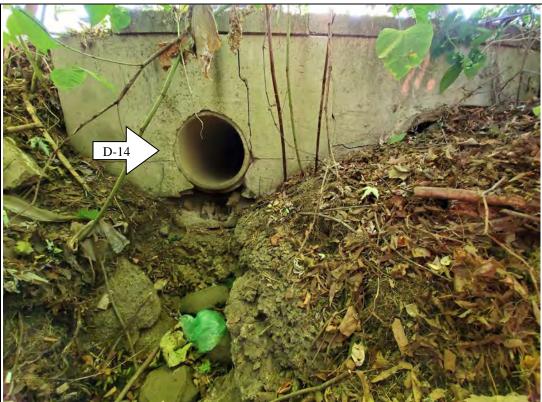

# Photo No. 14.

# Description:

Discharge ID: D-14

Location:

145 Forest Pl

Watercourse:

Sprout Brook

Size:

18" RCP

Condition:

Fair

Scour:

Yes

Illicit Connection:

Investigate

Repair:

Install Conduit Outlet Protection

NJDEP Permit Required