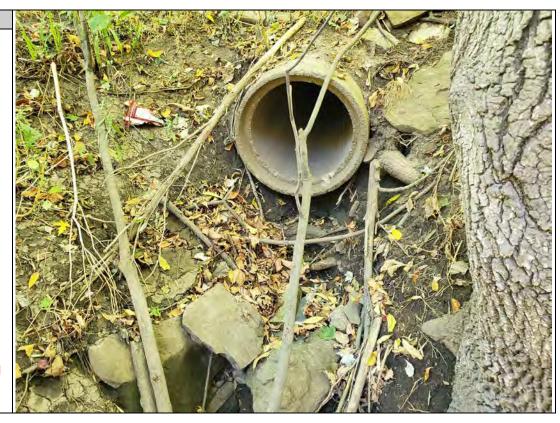

# Photo No. 14.

# Description:

Discharge ID: D-14

Location:

145 Forest Pl

Watercourse:

Sprout Brook

Size:

18" RCP

Condition:

Fair

Scour:

Yes

Illicit Connection:

Investigate

Repair:

Install Conduit Outlet Protection

NJDEP Permit Required