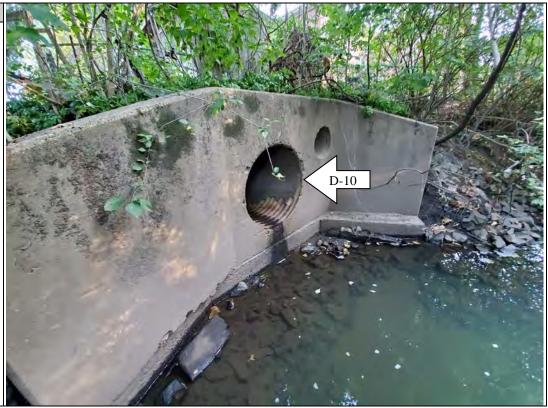

# Photo No. 10.

# Description:

Discharge ID: D-10

Location:

21 Hobart Ct

Watercourse:

Sprout Brook

Size:

36" CMP

Condition:

Excellent

Scour:

Illicit Connection:

No

Repair:

No