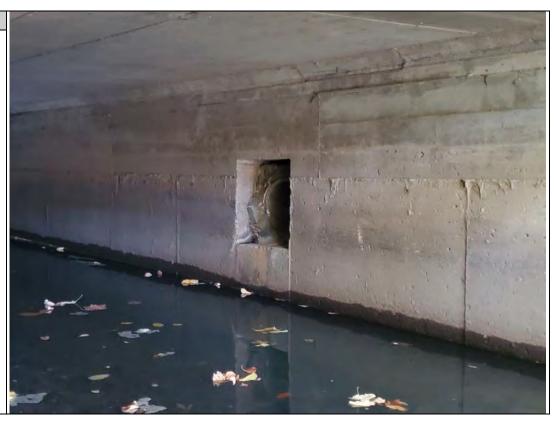

# Photo No. 3.

# Description:

Discharge ID: D-3

Location:

120 West Passaic St

Watercourse:

Sprout Brook

Size:

24" RCP

Condition:

Good

Scour:

No

Illicit Connection:

Repair:

No

Owner: County