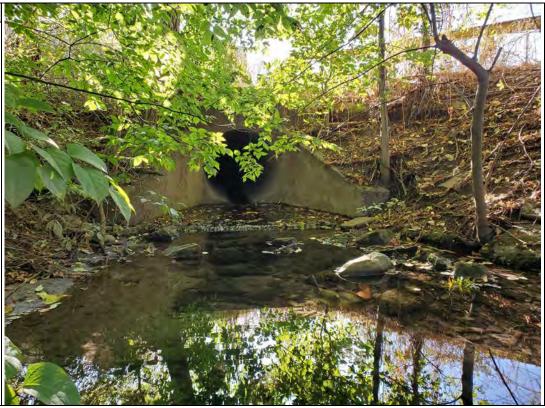

# Photo No. 4.

# Description:

Discharge ID:

D-4

Location:

151 West Passaic St

Watercourse:

Sprout Brook

Size:

15" RCP

Condition:

Poor

Scour:

Yes

Illicit Connection:

No

Repair:

Repair Headwall and Install Conduit Outlet Protection

**NJDEP Permit Required** 

IENT NAME: SITE LOCATION:

Township of Rochelle Park Rochelle Park, New Jersey

PROJECT NAME: Stormwater Outfall Survey PROJECT No.: ROP-153