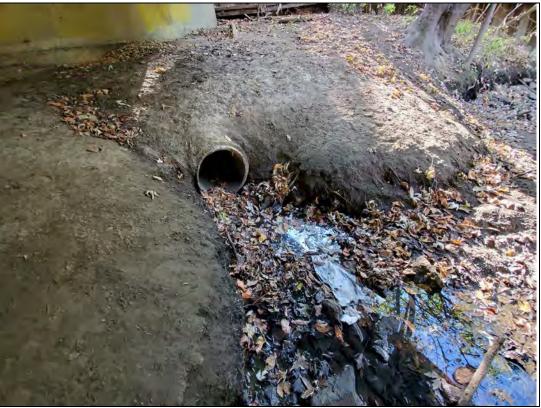

# Photo No. 2.

# Description:

Discharge ID: D-2

Location:

150 West Passaic St

Watercourse:

Sprout Brook

Size:

24" RCP

Condition:

Good

Scour:

Illicit Connection:

No

Repair:

No