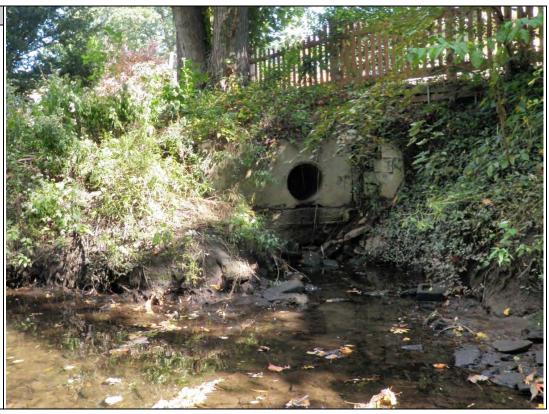

course:

Sprout Brook

Size:

36" CMP

Condition:

Excellent

Scour:

Illicit Connection:

No

Repair:

No



### SITE PHOTOGRAPHS

Township of Rochelle Park

SITE LOCATION:

Rochelle Park, New Jersey

PROJECT NAME: Stormwater Outfall Survey PROJECT No.: ROP-153

# Photo No. 11.

# Description:

Discharge ID: D-11

Location:

91 South Dr

Watercourse:

Sprout Brook

Size:

18" RCP

Condition:

Good

Scour:

Yes

**Illicit Connection:** 

Repair:

Install Headwall and Conduit Outlet Protection **NJDEP Permit Required** 

Owner: Municipal



# Photo No. 12.

# Description:

Discharge ID:

D-12

Location:

171 Chestnut St

Watercourse:

Sprout Brook

Size:

18" RCP

Condition:

Good

Scour:

Yes

Illicit Connection:

No

Repair:

Install Conduit Outlet Protection

**NJDEP Permit Required** 



### SITE PHOTOGRAPHS

CLIENT NAME:

Township of Rochelle Park

SITE LOCATION:

Rochelle Park, New Jersey

PROJECT NAME:

Stormwater Outfall Survey

PROJECT No.:

ROP-153

# Photo No. 13.

# Description:

Discharge ID: D-13

Location:

158 Forest Pl

Watercourse:

Sprout Brook

Size:

15" RCP

Condition:

Fair

Scour:

No

**Illicit Connection:** 

No

Repair:

Install Headwall and Conduit Outlet Protection NJDEP Permit Required

Owner: Private



# Photo No. 14.

# Description:

Discharge ID: D-14

Location:

145 Forest Pl

Watercourse:

Sprout Brook

Size:

18" RCP

Condition:

Fair

Scour:

Yes

Illicit Connection:

Investigate

Repair:

Install Conduit Outlet Protection

NJDEP Permit Required



### SITE PHOTOGRAPHS

Township of Rochelle Park

SITE LOCATION:

Rochelle Park, New Jersey