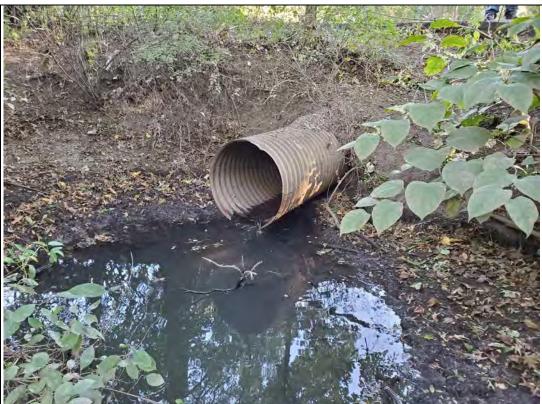

# Photo No. 2.

# Description:

Discharge ID: D-2

Location:

150 West Passaic St

Watercourse:

Sprout Brook

Size:

24" RCP

Condition:

Good

Scour:

Illicit Connection:

No

Repair:

No