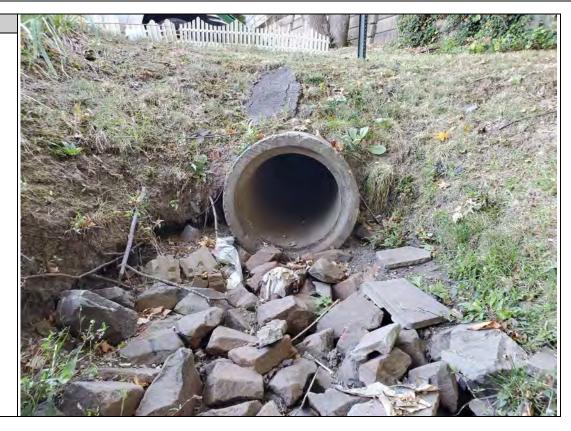

# Photo No. 1.

# Description:

Discharge ID: D-1

Location:

30 Lakeview Ave

Watercourse:

Sprout Brook

Size:

18" RCP

Condition:

Excellent

Scour: No

**Illicit Connection:** 

Repair:

Install Headwall

Owner: Municipal