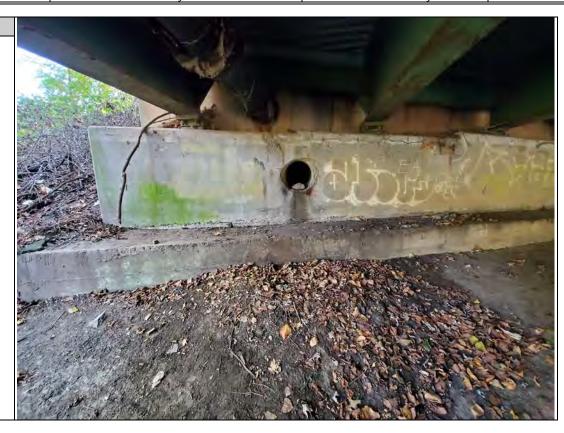

# Photo No. 1.

# Description:

Discharge ID: D-1

Location:

30 Lakeview Ave

Watercourse:

Sprout Brook

Size:

18" RCP

Condition:

Excellent

Scour: No

**Illicit Connection:** 

Repair:

Install Headwall

Owner: Municipal