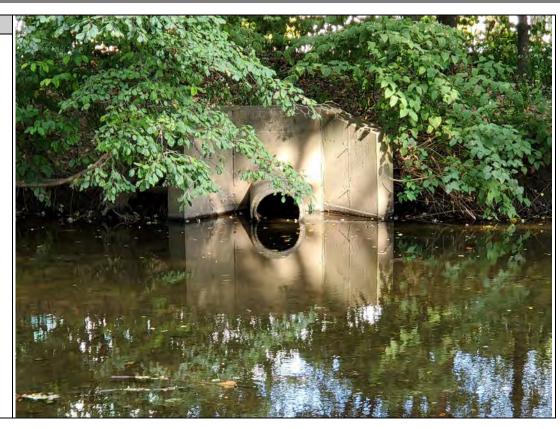

# Photo No. 1.

# Description:

Discharge ID: D-1

Location:

30 Lakeview Ave

Watercourse:

Sprout Brook

Size:

18" RCP

Condition:

Excellent

Scour: No

**Illicit Connection:** 

Repair:

Install Headwall

Owner: Municipal